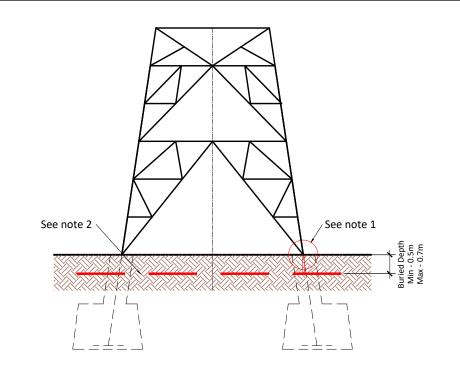

**EARTH RING DETAILS - NTS** 

|                                                                                | CLIENT       | PROJECT               |                           | SHEET TITLE                       |  |
|--------------------------------------------------------------------------------|--------------|-----------------------|---------------------------|-----------------------------------|--|
| Head OfficeBeenreigh,Abbeydorney,Tralee, Co. KerryIrelandTel: 00353 66 7135710 |              | Clogherchor Wir       | nd Farm                   | Type 1493ET L/C Tower             |  |
|                                                                                | Fotor Energy | 110kV Grid Conr       | nection                   | Earth Ring Details                |  |
|                                                                                | Orsted       | PROJECT NUMBER 05-725 | SHEET NUMBER 05725-DR-109 | drawing status<br>For Information |  |