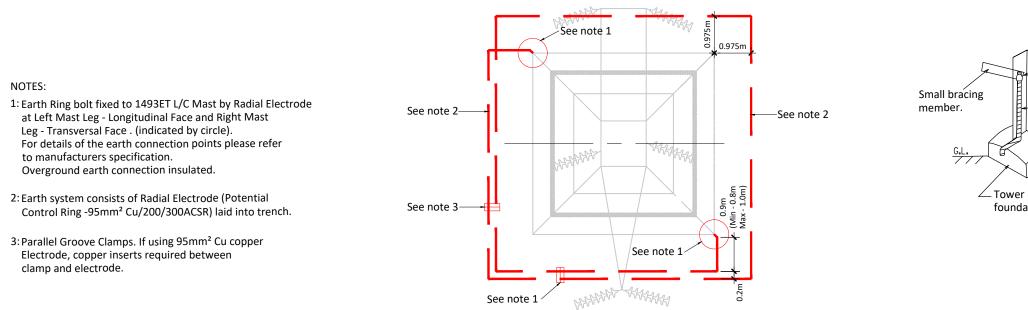

| PARALLEL GROOVE CLAMP |         |  |  |  |
|-----------------------|---------|--|--|--|
| ITEM                  | CODE    |  |  |  |
| 95CU                  | 1183031 |  |  |  |
| 200ACSR               | 1183036 |  |  |  |
| 300ACSR               | 1183035 |  |  |  |

**EARTH RING DETAILS - NTS** 

|                                                                                | CLIENT       | PROJECT               |                           | SHEET TITLE                       |  |
|--------------------------------------------------------------------------------|--------------|-----------------------|---------------------------|-----------------------------------|--|
| Head OfficeBeenreigh,Abbeydorney,Tralee, Co. KerryIrelandTel: 00353 66 7135710 |              | Clogherchor Wir       | nd Farm                   | Type 1493ET L/C Tower             |  |
|                                                                                | Fotor Energy | 110kV Grid Conr       | nection                   | Earth Ring Details                |  |
|                                                                                | Orsted       | PROJECT NUMBER 05-725 | SHEET NUMBER 05725-DR-109 | drawing status<br>For Information |  |