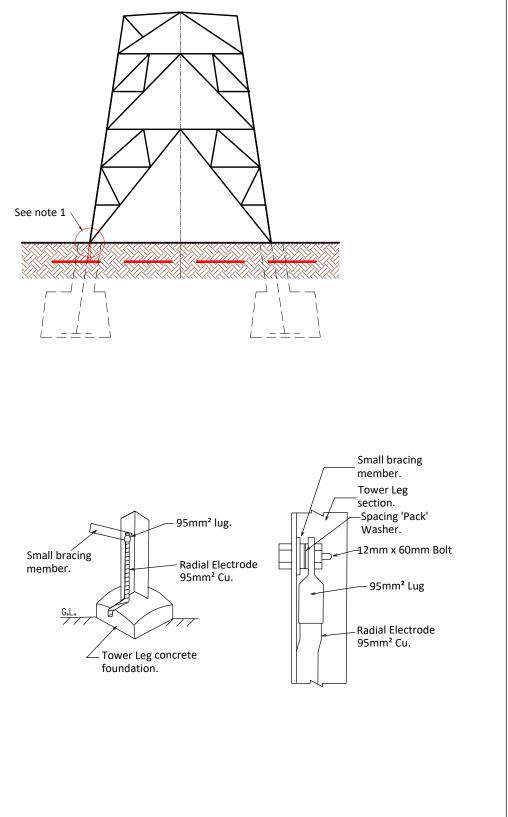

**EARTH RING DETAILS - NTS** 

|                                                                                | CLIENT       | PROJECT               |                           | SHEET TITLE                       |  |
|--------------------------------------------------------------------------------|--------------|-----------------------|---------------------------|-----------------------------------|--|
| Head OfficeBeenreigh,Abbeydorney,Tralee, Co. KerryIrelandTel: 00353 66 7135710 |              | Clogherchor Wir       | nd Farm                   | Type 1493ET L/C Tower             |  |
|                                                                                | Fotor Energy | 110kV Grid Conr       | nection                   | Earth Ring Details                |  |
|                                                                                | Orsted       | PROJECT NUMBER 05-725 | SHEET NUMBER 05725-DR-109 | drawing status<br>For Information |  |